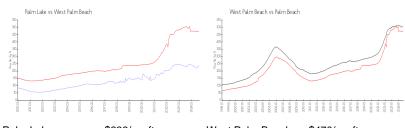

## **Market Information**

Palm Lake: \$239/sq. ft. West Palm Beach: \$470/sq. ft. West Palm Beach: \$466/sq. ft.