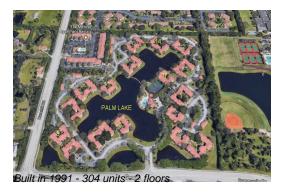

### **Building Information**

Number of units: 304
Number of active listings for rent: 0
Number of active listings for sale: 3
Building inventory for sale: 0%
Number of sales over the last 12 months: 5
Number of sales over the last 6 months: 3
Number of sales over the last 3 months: 2