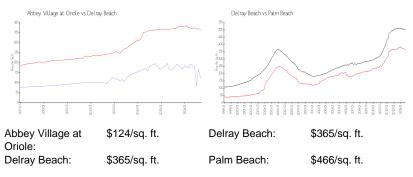

## **Unit Information**

| MLS Number:                                 | A11656200                       |
|---------------------------------------------|---------------------------------|
| Status:                                     | Active                          |
| Size:                                       | 925 Sq ft.                      |
| Bedrooms:                                   | 2                               |
| Full Bathrooms:                             | 2                               |
| Half Bathrooms:<br>Parking Spaces:<br>View: | Assigned Parking, Guest Parking |
| List Price:                                 | \$189,000                       |
| List PPSF:                                  | \$204                           |
| Valuated Price:                             | \$115,000                       |
| Valuated PPSF:                              | \$124                           |

The above valuated price is a baseline figure that does not take into account any specific renovation, upgrade, split, merge, or deterioration of the unit.