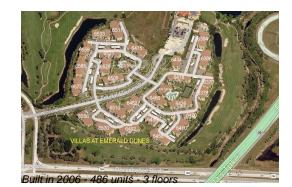

## **Building Information**

| Number of units:                         | 486 |
|------------------------------------------|-----|
| Number of active listings for rent:      | 20  |
| Number of active listings for sale:      | 24  |
| Building inventory for sale:             | 4%  |
| Number of sales over the last 12 months: | 11  |
| Number of sales over the last 6 months:  | 4   |
| Number of sales over the last 3 months:  | 2   |

### **Building Association Information**

The Villas At Emerald Dunes 6495 Emerald Dunes Dr, West Palm Beach, FL 33411 (561) 684-0088