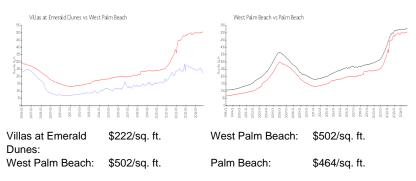

## **Inventory for Sale**

| Villas at Emerald Dunes | 5% |
|-------------------------|----|
| West Palm Beach         | 4% |
| Palm Beach              | 4% |

## Avg. Time to Close Over Last 12 Months

| Villas at Emerald Dunes | 34 days |
|-------------------------|---------|
| West Palm Beach         | 56 days |
| Palm Beach              | 62 days |