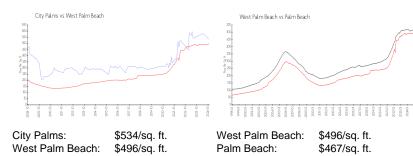

#### **Market Information**

| Inventory | for | Sale |
|-----------|-----|------|
|-----------|-----|------|

| City Palms      | 1% |
|-----------------|----|
| West Palm Beach | 4% |
| Palm Beach      | 4% |

## Avg. Time to Close Over Last 12 Months

| City Palms      | 76 days |
|-----------------|---------|
| West Palm Beach | 55 days |
| Palm Beach      | 61 days |