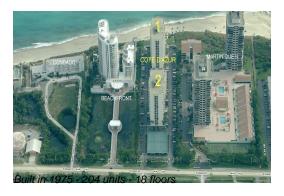

## **Building Information**

Number of units: 204
Number of active listings for rent: 9
Number of active listings for sale: 16
Building inventory for sale: 7%
Number of sales over the last 12 months: 10
Number of sales over the last 6 months: 4
Number of sales over the last 3 months: 1

# **Building Association Information**

Cote d'Azur Condominiu Association Inc 4200 N. Ocean Drive, Singer Island, Florida 33404 (561) 844-6259 agingerich@cotecondo.com

http://www.cotecondo.com/outside\_home.asp