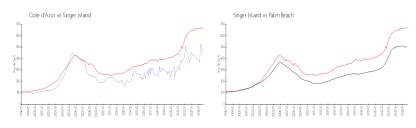

### **Market Information**

Cote d'Azur: \$446/sq. ft. Singer Island: \$665/sq. ft. Singer Island: \$466/sq. ft. Palm Beach: \$466/sq. ft.

## **Inventory for Sale**

 Cote d'Azur
 8%

 Singer Island
 5%

 Palm Beach
 4%

#### Avg. Time to Close Over Last 12 Months

Cote d'Azur 83 days Singer Island 84 days Palm Beach 61 days