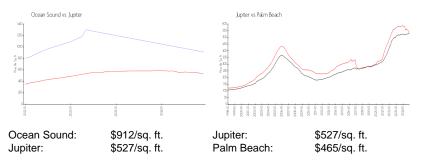

## **Market Information**

## Avg. Time to Close Over Last 12 Months

| Ocean Sound | n/a     |
|-------------|---------|
| Jupiter     | 75 days |
| Palm Beach  | 62 days |

The Conversion