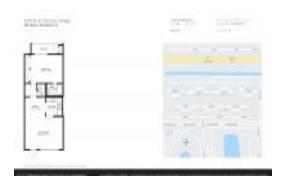

#### **Unit Information**

 MLS Number:
 A11659297

 Status:
 Active

 Size:
 720 Sq ft.

Bedrooms: 1
Full Bathrooms: 1
Half Bathrooms: 1

Parking Spaces: Assigned Parking

View:

 Rental Price:
 \$1,350

 List PPSF:
 \$2

 Valuated Price:
 \$94,000

 Valuated PPSF:
 \$131

The above valuated price is a baseline figure that does not take into account any specific renovation, upgrade, split, merge, or deterioration of the unit.