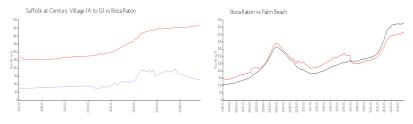

#### **Market Information**

Suffolk at Century \$130/sq. ft. Boca Raton: \$465/sq. ft.

Village (A to G):

Boca Raton: \$465/sq. ft. Palm Beach: \$464/sq. ft.

## **Inventory for Sale**

Suffolk at Century Village (A to G) 9%
Boca Raton 4%
Palm Beach 4%

#### Avg. Time to Close Over Last 12 Months

Suffolk at Century Village (A to G) 76 days
Boca Raton 62 days
Palm Beach 62 days