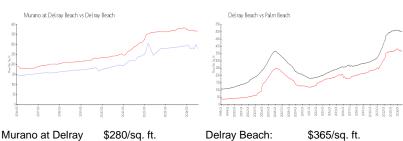

#### **Unit Information**

MLS Number: A11660024 Status: Active Size: 1,238 Sq ft. 3

Bedrooms: Full Bathrooms: Half Bathrooms:

Parking Spaces: 1 Space

View: Rental Price: \$3,000 List PPSF: Valuated Price: \$344,000 Valuated PPSF: