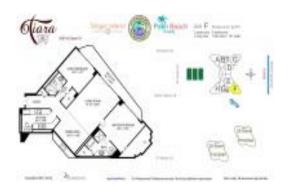

# Unit 41-F - Tiara

41-F - 3000 N Ocean Dr, Singer Island, FL, Palm Beach 33404

#### **Unit Information**

 MLS Number:
 A11661091

 Status:
 Active

 Size:
 1,524 Sq ft.

Bedrooms: 2 Full Bathrooms: 2

Half Bathrooms:

Parking Spaces: Assigned Parking, Covered

Parking, Detached, Guest Parking, Valet

Parking

View: Intracoastal View,Ocean View,Direct

Ocean

 Rental Price:
 \$6,500

 List PPSF:
 \$4

 Valuated Price:
 \$1,329,000

 Valuated PPSF:
 \$819

The above valuated price is a baseline figure that does not take into account any specific renovation, upgrade, split, merge, or deterioration of the unit.