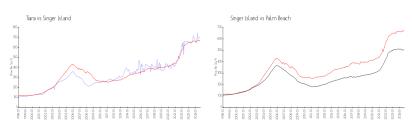

#### **Market Information**

 Tiara:
 \$710/sq. ft.
 Singer Island:
 \$665/sq. ft.

 Singer Island:
 \$665/sq. ft.
 Palm Beach:
 \$466/sq. ft.