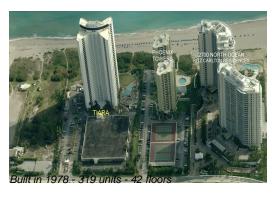

## **Building Information**

Number of units: 319
Number of active listings for rent: 37
Number of active listings for sale: 11
Building inventory for sale: 3%
Number of sales over the last 12 months: 14
Number of sales over the last 6 months: 6
Number of sales over the last 3 months: 2