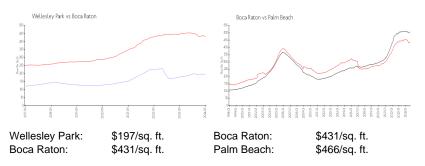

#### **Unit Information**

| MLS Number:<br>Status:<br>Size:<br>Bedrooms:<br>Full Bathrooms:<br>Half Bathrooms: | A11664605<br>Active<br>1,445 Sq ft.<br>2<br>2 |
|------------------------------------------------------------------------------------|-----------------------------------------------|
| Parking Spaces:<br>View:                                                           | 2 Or More Spaces, Guest Parking               |
| List Price:<br>List PPSF:<br>Valuated Price:<br>Valuated PPSF:                     | \$350,000<br>\$242<br>\$284,000<br>\$197      |

#### **Inventory for Sale**

| Wellesley Park | 8% |
|----------------|----|
| Boca Raton     | 4% |
| Palm Beach     | 4% |