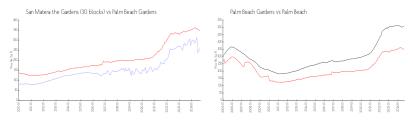

#### **Market Information**

San Matera the \$258/sq. ft. Palm Beach Gardens (30 blocks): Gardens:

\$347/sq. ft. Palm Beach: \$466/sq. ft.

\$347/sq. ft.

Palm Beach Gardens: