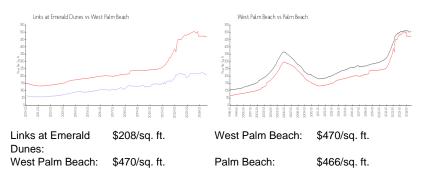

#### **Unit Information**

| MLS Number:                                                                                | A11665416                                                                     |
|--------------------------------------------------------------------------------------------|-------------------------------------------------------------------------------|
| Status:                                                                                    | Active                                                                        |
| Size:                                                                                      | 1,391 Sq ft.                                                                  |
| Bedrooms:                                                                                  | 3                                                                             |
| Full Bathrooms:                                                                            | 2                                                                             |
| Half Bathrooms:                                                                            | 1                                                                             |
| Parking Spaces:<br>View:<br>List Price:<br>List PPSF:<br>Valuated Price:<br>Valuated PPSF: | 2 Or More Spaces,Assigned Parking<br>\$300,000<br>\$216<br>\$289,000<br>\$208 |

#### **Inventory for Sale**

| Links at Emerald Dunes | 6% |
|------------------------|----|
| West Palm Beach        | 4% |
| Palm Beach             | 4% |

Avg. Time to Close Over Last 12 Months

Links at Emerald Dunes West Palm Beach Palm Beach 46 days 56 days 60 days