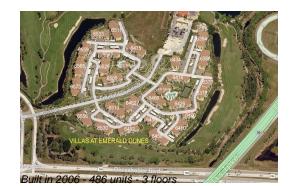

## **Building Information**

| Number of units:                         | 486 |
|------------------------------------------|-----|
| Number of active listings for rent:      | 20  |
| Number of active listings for sale:      | 24  |
| Building inventory for sale:             | 4%  |
| Number of sales over the last 12 months: | 11  |
| Number of sales over the last 6 months:  | 4   |
| Number of sales over the last 3 months:  | 2   |
|                                          |     |

### **Building Association Information**

The Villas At Emerald Dunes 6495 Emerald Dunes Dr, West Palm Beach, FL 33411 (561) 684-0088