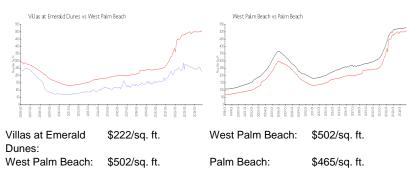

### Market Information

## **Inventory for Sale**

| Villas at Emerald Dunes | 5% |
|-------------------------|----|
| West Palm Beach         | 4% |
| Palm Beach              | 4% |

## Avg. Time to Close Over Last 12 Months

| Villas at Emerald Dunes | 34 days |
|-------------------------|---------|
| West Palm Beach         | 56 days |
| Palm Beach              | 62 days |