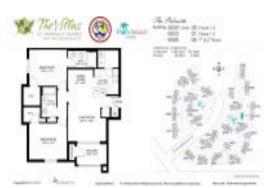

# Unit 6530-305 - Villas at Emerald Dunes

6530-305 - 6394-6573 Emerald Dunes Dr, West Palm Beach, FL, Palm Beach 33411

#### **Unit Information**

| MLS Number:<br>Status: | A11665802<br>Active |
|------------------------|---------------------|
| Size:                  | 1,058 Sq ft.        |
| Bedrooms:              | 2                   |
| Full Bathrooms:        | 2                   |
| Half Bathrooms:        |                     |
| Parking Spaces:        |                     |
| View:                  | Garden View         |
| Rental Price:          | \$2,300             |
| List PPSF:             | \$2                 |
| Valuated Price:        | \$249,000           |
| Valuated PPSF:         | \$227               |