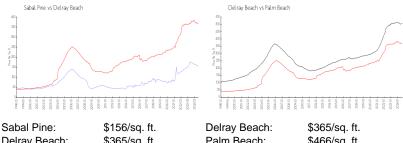

#### **Market Information**

Delray Beach: \$365/sq. ft.

Palm Beach: \$466/sq. ft.