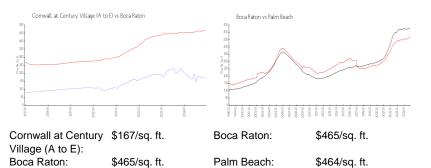

#### Inventory for Sale

| Cornwall at Century Village (A to E) | 2% |
|--------------------------------------|----|
| Boca Raton                           | 4% |
| Palm Beach                           | 4% |