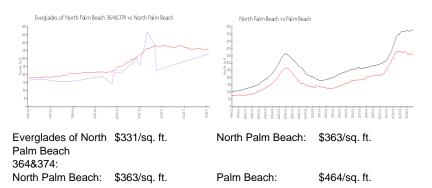

#### **Inventory for Sale**

| Everglades of North Palm Beach 364&374 | 10% |
|----------------------------------------|-----|
| North Palm Beach                       | 6%  |
| Palm Beach                             | 4%  |

# Avg. Time to Close Over Last 12 Months

| Everglades of North Palm Beach 364&374 | 49 days |
|----------------------------------------|---------|
| North Palm Beach                       | 72 days |
| Palm Beach                             | 62 days |