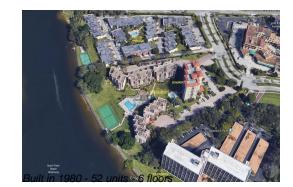

### **Building Information**

| Number of units:                         | 52 |
|------------------------------------------|----|
| Number of active listings for rent:      | 0  |
| Number of active listings for sale:      | 5  |
| Building inventory for sale:             | 9% |
| Number of sales over the last 12 months: | 2  |
| Number of sales over the last 6 months:  | 0  |
| Number of sales over the last 3 months:  | 0  |