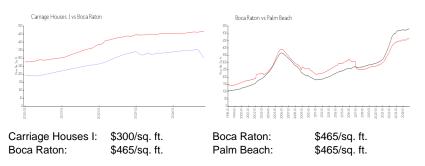

# **Market Information**

#### **Inventory for Sale**

| Carriage Houses I | 9% |
|-------------------|----|
| Boca Raton        | 4% |
| Palm Beach        | 4% |

### Avg. Time to Close Over Last 12 Months

| Carriage Houses I | 80 days |
|-------------------|---------|
| Boca Raton        | 62 days |
| Palm Beach        | 62 days |

Samage resources a

THE CO. STATEMENTS