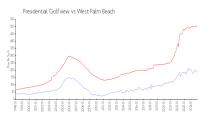

#### **Market Information**

\$502/sq. ft.

Presidential \$189/sq. ft.

Golfview:

West Palm Beach: \$502/sq. ft.

West Palm Beach:

Palm Beach: \$465/sq. ft.