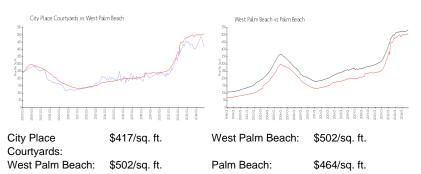

#### **Inventory for Sale**

| City Place Courtyards | 6% |
|-----------------------|----|
| West Palm Beach       | 4% |
| Palm Beach            | 4% |

#### Avg. Time to Close Over Last 12 Months

| City Place Courtyards | 58 days |
|-----------------------|---------|
| West Palm Beach       | 56 days |
| Palm Beach            | 62 days |