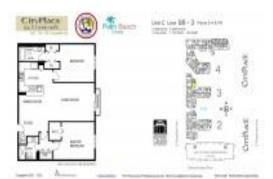

# Unit 508 - 3A - City Place Courtyards

508 - 3A - 630 S Sopadilla Ave, West Palm Beach, FL, Palm Beach 33401

#### **Unit Information**

| MLS Number:<br>Status:<br>Size:<br>Bedrooms:<br>Full Bathrooms:<br>Half Bathrooms:<br>Bathrooms: | A11668868<br>Active<br>1,120 Sq ft.<br>2<br>2 |
|--------------------------------------------------------------------------------------------------|-----------------------------------------------|
| Parking Spaces:<br>View:                                                                         |                                               |
| Rental Price:<br>List PPSF:<br>Valuated Price:<br>Valuated PPSF:                                 | \$3,100<br>\$3<br>\$489,000<br>\$437          |