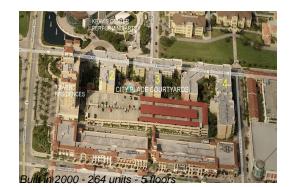

## **Building Information**

| Number of units:                         | 264 |
|------------------------------------------|-----|
| Number of active listings for rent:      | 20  |
| Number of active listings for sale:      | 17  |
| Building inventory for sale:             | 6%  |
| Number of sales over the last 12 months: | 6   |
| Number of sales over the last 6 months:  | 3   |
| Number of sales over the last 3 months:  | 1   |
|                                          |     |

### **Building Association Information**

Courtyards In City Place Condominium Assoc 720 Sapodilla Avenue West Palm Beach, FL33401 (561) 655-3512