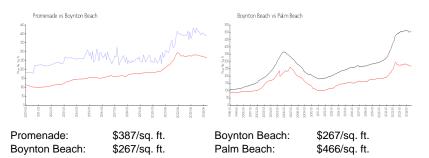

|



The above valuated price is a baseline figure that does not take into account any specific renovation, upgrade, split, merge, or deterioration of the unit.

## **Building Information**

| Number of units:                         | 395 |
|------------------------------------------|-----|
| Number of active listings for rent:      |     |
| Number of active listings for sale:      |     |
| Building inventory for sale:             |     |
| Number of sales over the last 12 months: | 15  |
| Number of sales over the last 6 months:  | 7   |
| Number of sales over the last 3 months:  | 2   |

#### **Building Association Information**

Property Management Company Promenade Condominiums 222 N Federal Highway Boynton Beach, FL33435 (561) 364-4141

#### **Market Information**



#### **Inventory for Sale**

| Promenade     | 4% |
|---------------|----|
| Boynton Beach | 3% |
| Palm Beach    | 4% |

### Avg. Time to Close Over Last 12 Months

| Promenade     | 69 days |
|---------------|---------|
| Boynton Beach | 52 days |
| Palm Beach    | 60 days |