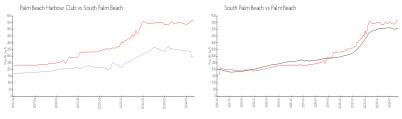

### **Market Information**

Palm Beach Harbour \$302/sq. ft.

South Palm Beach: \$571/sq. ft.

Club:

South Palm Beach: \$571/sq. ft. Palm Beach: \$466/sq. ft.