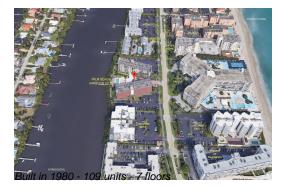

### **Building Information**

Number of units: 109
Number of active listings for rent: 0
Number of active listings for sale: 3
Building inventory for sale: 2%
Number of sales over the last 12 months: 3
Number of sales over the last 6 months: 2
Number of sales over the last 3 months: 1

## **Building Association Information**

Palm Beach Harbour Club Address: 3545 S Ocean Blvd, Palm Beach, FL 33480 Phone: +1 561-582-2387