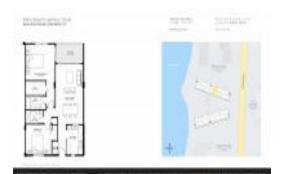

# Unit 105 - Palm Beach Harbour Club

105 - 3545 S Ocean Blvd, South Palm Beach, FL, Palm Beach 33480

#### **Unit Information**

 MLS Number:
 A11669087

 Status:
 Active

 Size:
 1,036 Sq ft.

Bedrooms: 2 Full Bathrooms: 2

Half Bathrooms:

Parking Spaces: 1 Space,Guest Parking View: Garden View,Intracoastal View