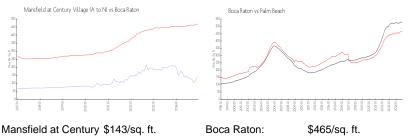

## **Market Information**

| Mansheld at Century | a 143/sq. ii. | Boca Raton. |
|---------------------|---------------|-------------|
| Village (A to N):   |               |             |
| Boca Raton:         | \$465/sq. ft. | Palm Beach: |

\$465/sq. ft.

| Inventory | for | Sale |  |
|-----------|-----|------|--|

| Mansfield at Century Village (A to N) | 8% |
|---------------------------------------|----|
| Boca Raton                            | 4% |
| Palm Beach                            | 4% |