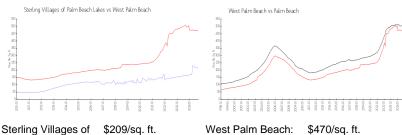

#### **Market Information**

Palm Beach Lakes: West Palm Beach: \$470/sq. ft.

Palm Beach:

\$466/sq. ft.

Inventory for Sale

| Sterling Villages of Palm Beach Lakes | 3% |
|---------------------------------------|----|
| West Palm Beach                       | 4% |
| Palm Beach                            | 4% |