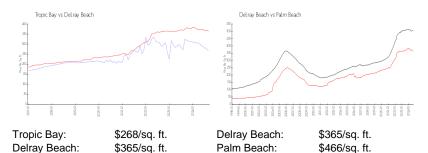

## **Inventory for Sale**

Tropic Bay 3%
Delray Beach 3%
Palm Beach 4%

# Avg. Time to Close Over Last 12 Months

Tropic Bay 178 days
Delray Beach 56 days
Palm Beach 60 days