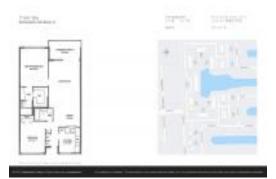

#### **Unit Information**

MLS Number: A11672319
Status: Active
Size: 1,200 Sq ft.

Bedrooms: 2 Full Bathrooms: 2

Half Bathrooms:

Parking Spaces: 1 Space View:

 List Price:
 \$315,000

 List PPSF:
 \$263

 Valuated Price:
 \$315,000