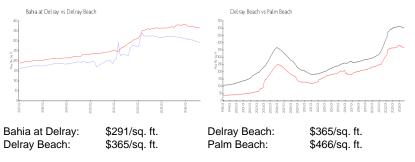

#### **Inventory for Sale**

| Bahia at Delray | 3% |
|-----------------|----|
| Delray Beach    | 3% |
| Palm Beach      | 4% |

#### Avg. Time to Close Over Last 12 Months

| Bahia at Delray | 53 days |
|-----------------|---------|
| Delray Beach    | 56 days |
| Palm Beach      | 60 days |