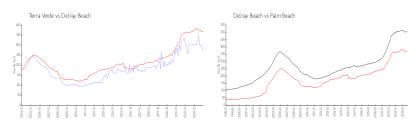

#### **Market Information**

Tierra Verde: \$269/sq. ft. Delray Beach: \$365/sq. ft.

Delray Beach: \$365/sq. ft. Palm Beach: \$466/sq. ft.

#### **Inventory for Sale**

Tierra Verde 1%
Delray Beach 3%
Palm Beach 4%

# Avg. Time to Close Over Last 12 Months

Tierra Verde 40 days Delray Beach 56 days Palm Beach 60 days