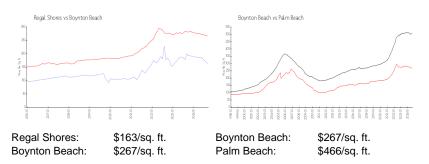

### **Inventory for Sale**

| Regal Shores  | 5% |
|---------------|----|
| Boynton Beach | 3% |
| Palm Beach    | 4% |