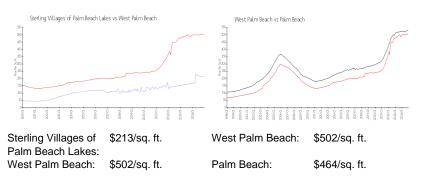

#### **Unit Information**

| MLS Number:     | A11673396          |
|-----------------|--------------------|
| Status:         | Active             |
| Size:           | 0 Sq ft.           |
| Bedrooms:       | 3                  |
| Full Bathrooms: | 2                  |
| Half Bathrooms: | 1                  |
| Parking Spaces: | Open Space Parking |
| View:           |                    |
| List Price:     | \$319,000          |
| Valuated Price: | \$322,000          |
| Valuated PPSF:  | \$213              |