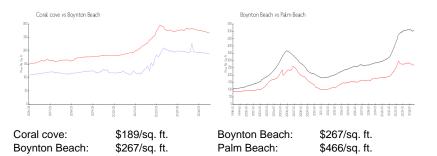

# **Unit Information**

| MLS Number:<br>Status:<br>Size:<br>Bedrooms:<br>Full Bathrooms:         | A11673404<br>Active<br>1,500 Sq ft.<br>3<br>2 |
|-------------------------------------------------------------------------|-----------------------------------------------|
| Half Bathrooms:<br>Parking Spaces:                                      | Assigned Parking                              |
| View:<br>List Price:<br>List PPSF:<br>Valuated Price:<br>Valuated PPSF: | \$289,000<br>\$193<br>\$283,000<br>\$189      |

The above valuated price is a baseline figure that does not take into account any specific renovation, upgrade, split, merge, or deterioration of the unit.

#### Avg. Time to Close Over Last 12 Months

| Coral cove    | 13 days |
|---------------|---------|
| Boynton Beach | 52 days |
| Palm Beach    | 60 days |