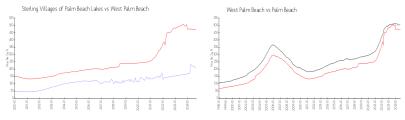

#### **Market Information**

Sterling Villages of \$209/sq. ft. West Palm Beach: \$470/sq. ft.

Palm Beach Lakes:

West Palm Beach: \$470/sq. ft. Palm Beach: \$466/sq. ft.