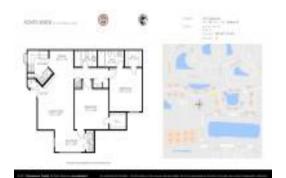

#### **Unit Information**

 MLS Number:
 A11675739

 Status:
 Active

 Size:
 989 Sq ft.

 Bedrooms:
 2

 Full Bathrooms:
 2

Half Bathrooms: Parking Spaces:

View: