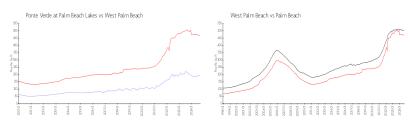

#### Market Information

Ponte Verde at Palm \$195/sq. ft.

Beach Lakes:

West Palm Beach: \$470/sq. ft.

West Palm Beach: \$470/sq. ft.

Palm Beach: \$466/sq. ft.