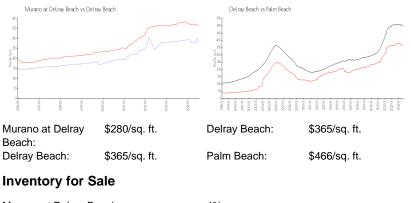

### **Market Information**

| Murano at Delray Beach | 4% |
|------------------------|----|
| Delray Beach           | 3% |
| Palm Beach             | 4% |