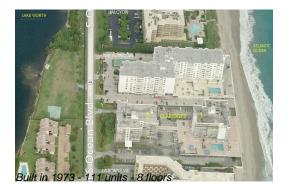

# Unit 505 - Claridges I & II

505 - 3460 S Ocean Blvd, Palm Beach, FL, Palm Beach 33480

 Valuated PPSF:
 \$418

The above valuated price is a baseline figure that does not take into account any specific renovation, upgrade, split, merge, or deterioration of the unit.

Number of units: 111
Number of active listings for rent: 0
Number of active listings for sale: 8
Building inventory for sale: 7%
Number of sales over the last 12 months: 3
Number of sales over the last 6 months: 0
Number of sales over the last 3 months: 0