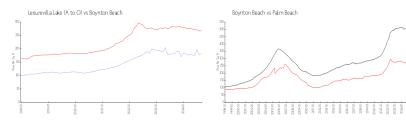

### **Market Information**

Leisurevilla Lake (A \$181/sq. ft.

to O):

Boynton Beach: \$267/sq. ft.

Boynton Beach: \$267/sq. ft.

Palm Beach: \$466/sq. ft.