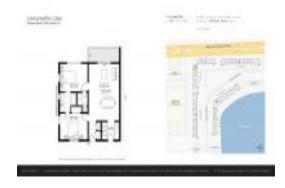

#### **Unit Information**

 MLS Number:
 A11677091

 Status:
 Active

 Size:
 729 Sq ft.

 Bedrooms:
 2

 Full Bathrooms:
 1

Half Bathrooms:

Parking Spaces: 1 Space