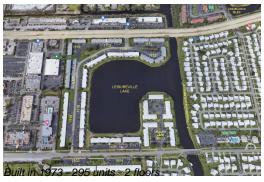

## **Building Information**

Number of units: 295
Number of active listings for rent: 0
Number of active listings for sale: 18
Building inventory for sale: 6%
Number of sales over the last 12 months: 19
Number of sales over the last 6 months: 5
Number of sales over the last 3 months: 1