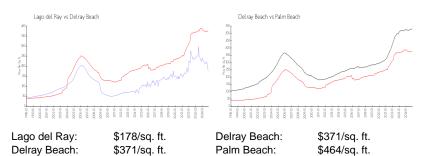

### **Inventory for Sale**

Lago del Ray 2% Delray Beach 3% Palm Beach 4%

## Avg. Time to Close Over Last 12 Months

Lago del Ray 45 days Delray Beach 59 days Palm Beach 62 days