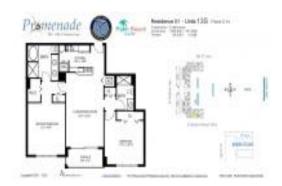

## Unit 1413S - Promenade

1413S - 350 N Federal Hwy, Boynton Beach, FL, Palm Beach 33435

### **Unit Information**

 MLS Number:
 A11678468

 Status:
 Active

 Size:
 1,085 Sq ft.

Bedrooms: 2 Full Bathrooms: 2

Half Bathrooms: Parking Spaces:

View:

 Rental Price:
 \$2,500

 List PPSF:
 \$2

 Valuated Price:
 \$421,000

 Valuated PPSF:
 \$388

The above valuated price is a baseline figure that does not take into account any specific renovation, upgrade, split, merge, or deterioration of the unit.