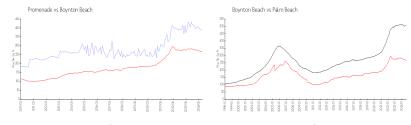

## **Market Information**

Promenade: \$387/sq. ft. Boynton Beach: \$267/sq. ft. Boynton Beach: \$267/sq. ft. Palm Beach: \$466/sq. ft.