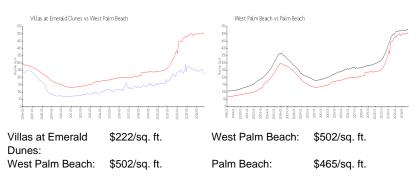

s:        | 1                   |
| Half Bathrooms:        |                     |
| Parking Spaces:        |                     |
| View:                  | Garden View         |
| Rental Price:          | \$1,850             |
| List PPSF:             | \$3                 |
| Valuated Price:        | \$169,000           |
| Valuated PPSF:         | \$227               |

The above valuated price is a baseline figure that does not take into account any specific renovation, upgrade, split, merge, or deterioration of the unit.

## **Building Information**

| 486 |
|-----|
| 20  |
| 25  |
| 5%  |
| 11  |
| 4   |
| 2   |
|     |

### **Building Association Information**

The Villas At Emerald Dunes 6495 Emerald Dunes Dr, West Palm Beach, FL 33411 (561) 684-0088

### **Market Information**



## **Inventory for Sale**

| Villas at Emerald Dunes | 5% |
|-------------------------|----|
| West Palm Beach         | 5% |
| Palm Beach              | 4% |

## Avg. Time to Close Over Last 12 Months

| Villas at Emerald Dunes | 34 days |
|-------------------------|---------|
| West Palm Beach         | 56 days |
| Palm Beach              | 62 days |





Built in 2006 - 486 units - 3 floors