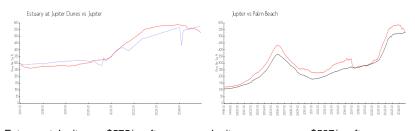

### **Unit Information**

 MLS Number:
 A11678764

 Status:
 Active

 Size:
 1,195 Sq ft.

 Bedrooms:
 2

Full Bathrooms: 2
Half Bathrooms: 1

Parking Spaces: 2 Or More Spaces, Open Space

Parking, Other Parking