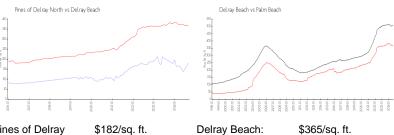

## Unit 1720 NW 19th Ter # 203 - Pines of Delray **North**

1720 NW 19th Ter # 203 - 1321-1740 NW 19 Ter, Delray Beach, FL, Palm Beach 33445

#### **Unit Information**

A11678981 MLS Number: Status: Active 1,148 Sq ft. Size: 2

Bedrooms: Full Bathrooms: 2

Half Bathrooms:

Parking Spaces: 1 Space, Guest Parking

View:

List Price: \$219,900 List PPSF: \$192 Valuated Price: \$211,000 Valuated PPSF: \$184