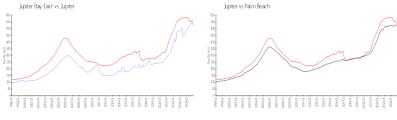

### **Market Information**

 Jupiter Bay East:
 \$567/sq. ft.
 Jupiter:
 \$527/sq. ft.

 Jupiter:
 \$527/sq. ft.
 Palm Beach:
 \$464/sq. ft.