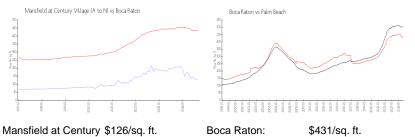

### **Market Information**

| Village (A to N): |               |             |
|-------------------|---------------|-------------|
| Boca Raton:       | \$431/sq. ft. | Palm Beach: |

## \$466/sq. ft.