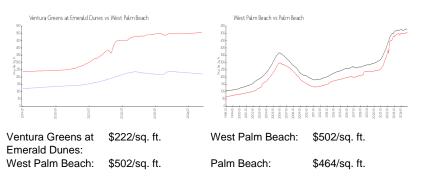

## **Unit Information**

| MLS Number:     | A11683066             |
|-----------------|-----------------------|
| Status:         | Active Under Contract |
| Size:           | 1,913 Sq ft.          |
| Bedrooms:       | 3                     |
| Full Bathrooms: | 2                     |
| Half Bathrooms: | 1                     |
| Parking Spaces: | 2 Or More Spaces      |
| View:           |                       |
| List Price:     | \$425,000             |
| List PPSF:      | \$222                 |
| Valuated Price: | \$425,000             |
| Valuated PPSF:  | \$222                 |

#### **Inventory for Sale**

| Ventura Greens at Emerald Dunes | 4% |
|---------------------------------|----|
| West Palm Beach                 | 4% |
| Palm Beach                      | 4% |