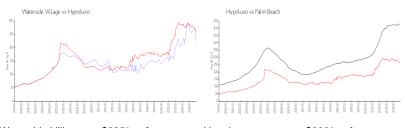

#### **Market Information**

Waterside Village: \$225/sq. ft. Hypoluxo: \$260/sq. ft. Hypoluxo: \$260/sq. ft. Palm Beach: \$464/sq. ft.