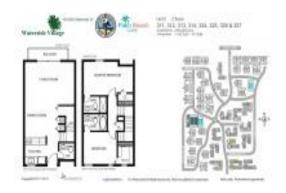

# Unit 313 WATERSIDE DR - Waterside Village

313 WATERSIDE DR - 100-808 Waterside Dr, Hypoluxo, FL, Palm Beach 33462

#### **Unit Information**

 MLS Number:
 A11684398

 Status:
 Active

 Size:
 1,152 Sq ft.

Bedrooms: 2 Full Bathrooms: 2 Half Bathrooms: 1

Parking Spaces:

View:

 Rental Price:
 \$2,100

 List PPSF:
 \$2

 Valuated Price:
 \$263,000

 Valuated PPSF:
 \$228

The above valuated price is a baseline figure that does not take into account any specific renovation, upgrade, split, merge, or deterioration of the unit.