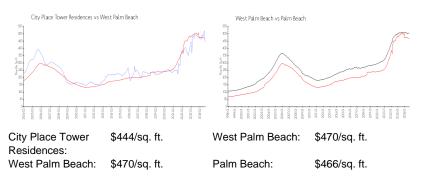

ted price is a baseline figure that does not take into account any specific renovation, upgrade, split, merge, or deterioration of the unit.

## **Building Information**

| Number of units:                         | 127 |
|------------------------------------------|-----|
| Number of active listings for rent:      | 8   |
| Number of active listings for sale:      | 6   |
| Building inventory for sale:             | 4%  |
| Number of sales over the last 12 months: | 8   |
| Number of sales over the last 6 months:  | 6   |
| Number of sales over the last 3 months:  | 1   |
|                                          |     |

### **Building Association Information**

Courtyards In City Place Condominium Assoc 720 Sapodilla Avenue West Palm Beach, FL33401 (561) 655-3512

# Market Information



5% 4% 4%

#### **Inventory for Sale**

| City Place Tower Residences |  |
|-----------------------------|--|
| West Palm Beach             |  |
| Palm Beach                  |  |

### Avg. Time to Close Over Last 12 Months

| City Place Tower Residences | 72 days |
|-----------------------------|---------|
| West Palm Beach             | 56 days |
| Palm Beach                  | 60 days |