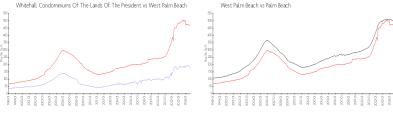

#### **Market Information**

Whitehall \$171/sq. ft. West Palm Beach: \$470/sq. ft.

Condominiums Of The Lands Of The President:

Palm Beach: West Palm Beach: \$470/sq. ft. \$466/sq. ft.