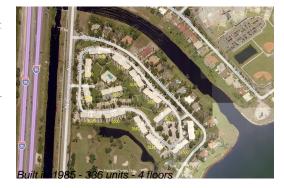

## **Building Information**

Number of units: 336 Number of active listings for rent: O Number of active listings for sale: 14 Building inventory for sale: 4% Number of sales over the last 12 months: 13 Number of sales over the last 6 months: Number of sales over the last 3 months: