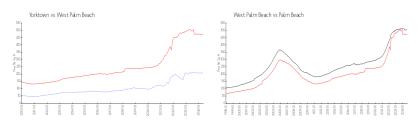

### Market Information

Yorktown: \$215/sq. ft. West Palm Beach: \$470/sq. ft. West Palm Beach: \$466/sq. ft.