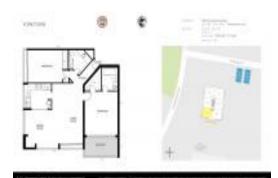

# Unit 801 - Yorktown

801 - 1500 Presidential Wy, West Palm Beach, FL, Palm Beach 33401

### **Unit Information**

 MLS Number:
 A11686182

 Status:
 Active

 Size:
 1,194 Sq ft.

Bedrooms: 2 Full Bathrooms: 2 Half Bathrooms:

Parking Spaces: 2 Spaces

View: Golf View, Water View

 Rental Price:
 \$2,150