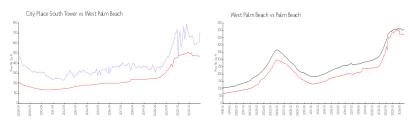

## **Market Information**

City Place South \$710/sq. ft. West Palm Beach: \$470/sq. ft.

Tower:

West Palm Beach: \$470/sq. ft. Palm Beach: \$466/sq. ft.