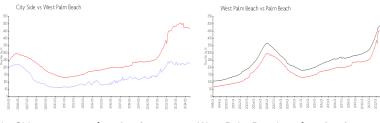

#### **Market Information**

City Side: \$226/sq. ft. West Palm Beach: \$470/sq. ft. West Palm Beach: \$470/sq. ft. Palm Beach: \$466/sq. ft.