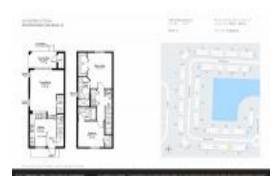

### **Unit Information**

 MLS Number:
 A11686595

 Status:
 Active

 Size:
 1,104 Sq ft.

Bedrooms: 2 Full Bathrooms: 2 Half Bathrooms: 1

Parking Spaces: Assigned Parking, Guest Parking

View:

 Rental Price:
 \$1,975