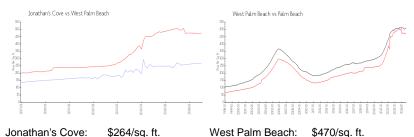

 List PPSF:
 \$2

 Valuated Price:
 \$292,000

 Valuated PPSF:
 \$264

The above valuated price is a baseline figure that does not take into account any specific renovation, upgrade, split, merge, or deterioration of the unit.

## **Market Information**

West Palm Beach: \$470/sq. ft. Palm Beach: \$466/sq. ft.