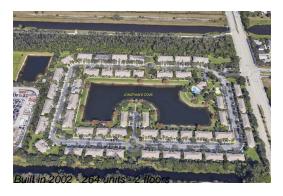

# Unit 4971 Palmbrooke Cir - Jonathan's Cove

4971 Palmbrooke Cir - 4543-5267 Palmbrook Cir, West Palm Beach, FL, Palm Beach 33417

Number of units: 264
Number of active listings for rent: 0
Number of active listings for sale: 9
Building inventory for sale: 3%
Number of sales over the last 12 months: 8
Number of sales over the last 6 months: 4
Number of sales over the last 3 months: 3