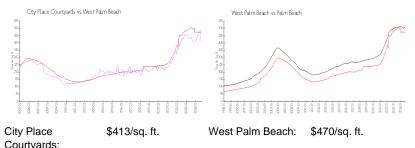

#### **Market Information**

| West Palm Beach: | \$470/sq_ft | Palm Beach: | \$466/sq. ft.  |
|------------------|-------------|-------------|----------------|
|                  | ¢ 0, 0 q    |             | \$ 100/04. III |